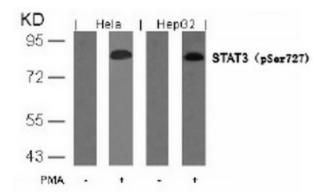

## **Product images:**

Western Blot analysis of extracts from Hela and HepG2 cells untreated or treated with PMA using STAT3 )pSer727) Antibody

Immunohistochemical analysis of paraffinembedded human breast carcinoma tissue using STAT3 (pSer727) antibody (left) or the same antibody preincubated with blocking peptide (right)