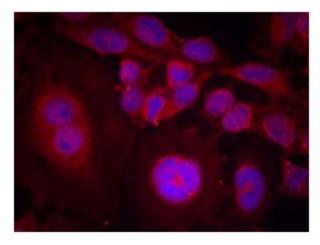

Immunofluorescence staining of methanol-fixed Hela cells using STAT3 (pSer727) Antibody