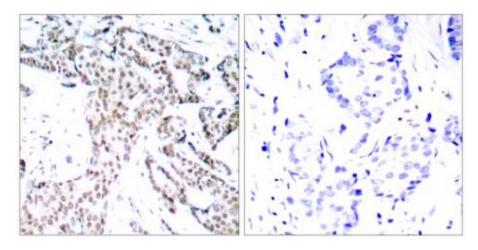

## **Product images:**

Western Blot analysis of extracts from Hela and HepG2 cells untreated or treated with PMA using STAT3 )pSer727) Antibody

Immunohistochemical analysis of paraffinembedded human breast carcinoma tissue using STAT3 (pSer727) antibody (left) or the same antibody preincubated with blocking peptide (right)