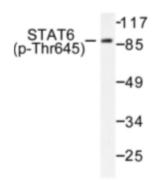

## **Product images:**

Western blot (WB) analysis of STAT6 pThr645 antibody in extracts from HeLa cells.

Immunohistochemistry (IHC) analyzes of STAT6 pThr645 antibody in paraffin-embedded human breast carcinoma tissue.