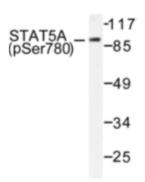

# **Product images:**

Western blot (WB) analysis of STAT5A pSer780 antibody in extracts from HeLa cells.

Immunohistochemistry (IHC) analyzes of STAT5A pSer780 antibody in paraffin-embedded human breast carcinoma tissue.