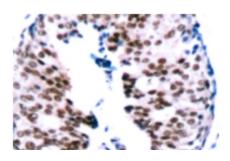

# **Product images:**

Western blot (WB) analysis of STAT5A pSer780 antibody in extracts from HeLa cells.

Immunohistochemistry (IHC) analyzes of STAT5A pSer780 antibody in paraffin-embedded human breast carcinoma tissue.