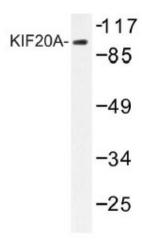

## **Product images:**

Western blot (WB) analysis of KIF20A antibody (Cat.-No.: [AP01361PU-N]) in extracts from 293 cells.

Immunohistochemistry (IHC) analysis of KIF20A antibody (Cat.-No.: [AP01361PU-N]) in paraffinembedded human breast carcinoma tissue.