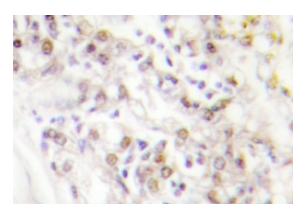

## **Product images:**

Western blot (WB) analysis of KIF20A antibody (Cat.-No.: [AP01361PU-N]) in extracts from 293 cells.

Immunohistochemistry (IHC) analysis of KIF20A antibody (Cat.-No.: [AP01361PU-N]) in paraffinembedded human breast carcinoma tissue.