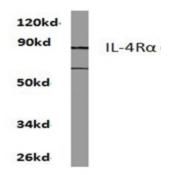

## **Product images:**

Western blot (WB) analysis of IL-4RA antibody in extracts from A549 cells at 1/500 dilution.