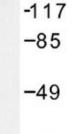

### **Product images:**

-34

Histone H2A.X-

Western blot (WB) analysis of Histone H2A.X antibody (Cat.-No.: [AP01346PU-N]) in extracts from HT29 cells.

Immunohistochemistry (IHC) analyzes of Histone H2A.X antibody (Cat.-No.: [AP01346PU-N]) in paraffin-embedded human breast carcinoma tissue.