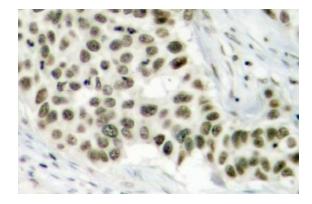

### **Product images:**

-34

Histone H2A.X-

Western blot (WB) analysis of Histone H2A.X antibody (Cat.-No.: [AP01346PU-N]) in extracts from HT29 cells.

Immunohistochemistry (IHC) analyzes of Histone H2A.X antibody (Cat.-No.: [AP01346PU-N]) in paraffin-embedded human breast carcinoma tissue.