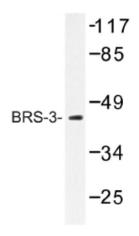

## **Product images:**

Western blot (WB) analysis of BRS-3 antibody in extracts from HUVEC cells.

Western blot (WB) analysis of BRS-3 antibody in extracts from A549 and hela cells.

Lane 1: Hela whole cell lysate Lane 2: A549 whole cell lysate