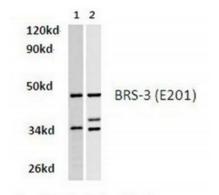

## **Product images:**

Western blot (WB) analysis of BRS-3 antibody in extracts from HUVEC cells.

Western blot (WB) analysis of BRS-3 antibody in extracts from A549 and hela cells.

Lane 1: Hela whole cell lysate Lane 2: A549 whole cell lysate

BRS-3 (E201) pAb at 1:500 dilution