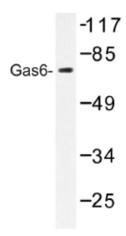

## **Product images:**

Western blot (WB) analysis of Gas6 antibody in extracts from 293 cells.

Immunohistochemistry (IHC) analyzes of Gas6 antibody in paraffin-embedded human brain tissue.