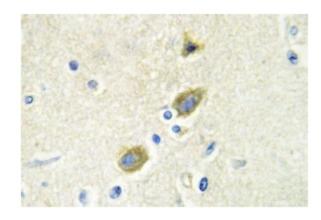

## **Product images:**

Western blot (WB) analysis of Gas6 antibody in extracts from 293 cells.

Immunohistochemistry (IHC) analyzes of Gas6 antibody in paraffin-embedded human brain tissue.