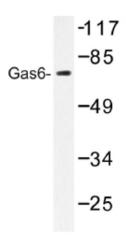

## **Product images:**

Western blot (WB) analysis of Gas6 antibody in extracts from 293 cells.

Immunohistochemistry (IHC) analyzes of Gas6 antibody in paraffin-embedded human brain tissue.