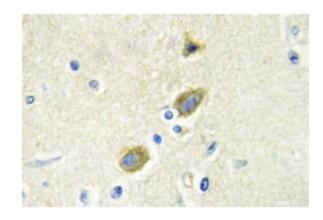

## **Product images:**

Western blot (WB) analysis of Gas6 antibody in extracts from 293 cells.

Immunohistochemistry (IHC) analyzes of Gas6 antibody in paraffin-embedded human brain tissue.