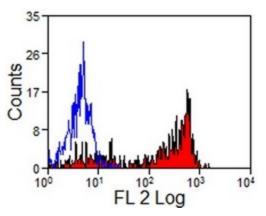

## **Product images:**

Human peripheral blood monocytes stained with mouse anti human CD329 / SIGLEC9 antibody clone K8 Cat.-No. AM60042RP-N

This product is to be used for laboratory only. Not for diagnostic or therapeutic use. ©2024 OriGene Technologies, Inc., 9620 Medical Center Drive, Ste 200, Rockville, MD 20850, US