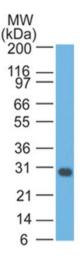

lymphoma.

Reactivity: Human, Mouse, Porcine, Rat

Host: Mouse Isotype: IgG2a

Clonality: Monoclonal

Immunogen: A synthetic peptide, aa 3-14 (Cys-QSNRELVVDFLS) of Human Bcl-X protein (BX006 & 2H12).

**Specificity:** Recognizes a protein of 27kDa, identified as the Bcl-X protein.

Predicted Protein Size: 27 kDa

Gene Name: BCL2 like 1

Database Link: Entrez Gene 598 Human

Q07817

Synonyms: Bcl2-L-1, BCL2L1, BCL2L, BCLX, Bcl-x, bcl-xL, bcl-xS, Bcl-2-like protein 1

## **Product images:**

Western blot analysis of Jurkat Cell lysate using Bcl-X Antibody (Clone BX006 + 2H12).

Formalin-Paraffin Hodgkin's lymphoma stained with Bcl-X Antibody (Clone BX006 + 2H12). Note cytoplasmic and membrane staining.