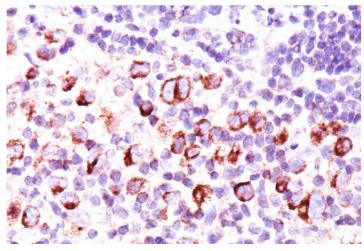

for 30 minutes at RT.

Staining of formalin-fixed tissues requires boiling tiss ue sections in 1mM EDTA buffer, pH

7.5-8.5, for 10-20 min followed by cooling at RT for 20 minutes.

Positive Control: Jurkat, K562, HL-60, or HeLa Cells. Reed-Sternberg cells in Hodgkin's

dominant inhibitor of Bcl-2.

This Monoclonal Antibody reacts with both Bcl-XS and Bcl-XL proteins.

Cellular Localization: Cytoplasmic and cell/nuclear membrane.

Formulation: 10mM PBS

State: Purified

State: Liquid purified IgG fraction from Bioreactor Concentrate

## **Product images:**

Western blot analysis of Jurkat Cell lysate using Bcl-X Antibody (Clone BX006 + 2H12).

Formalin-Paraffin Hodgkin's lymphoma stained with Bcl-X Antibody (Clone BX006 + 2H12). Note cytoplasmic and membrane staining.