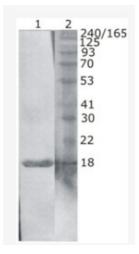

## **Product images:**

Western Blot testing of natural latex extract using anti-HevB3 antibody (AM33429PU-N, clone 1)Line 1:10 l of 10x diluted natural latex extract were loaded per line.Line 2:Protein size marker