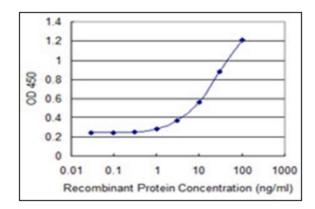

## **Product images:**

Detection limit for recombinant GST tagged RTKN2 is 0.3 ng/ml as a capture antibody.

Human Pancreas: Formalin-Fixed, Paraffin-Embedded (FFPE)

This product is to be used for laboratory only. Not for diagnostic or therapeutic use. ©2024 OriGene Technologies, Inc., 9620 Medical Center Drive, Ste 200, Rockville, MD 20850, US