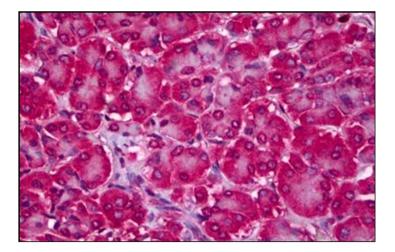

## **Product images:**

Detection limit for recombinant GST tagged RTKN2 is 0.3 ng/ml as a capture antibody.

Human Pancreas: Formalin-Fixed, Paraffin-Embedded (FFPE)

This product is to be used for laboratory only. Not for diagnostic or therapeutic use. ©2024 OriGene Technologies, Inc., 9620 Medical Center Drive, Ste 200, Rockville, MD 20850, US