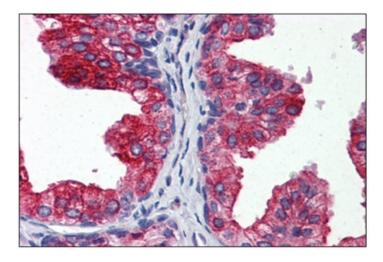

Human Liver: Formalin-Fixed, Paraffin-Embedded (FFPE)

Human Prostate: Formalin-Fixed, Paraffin-Embedded (FFPE)

Immunoprecipitation of CYB5A transfected lysate using anti-CYB5A monoclonal antibody and Protein A Magnetic Bead.