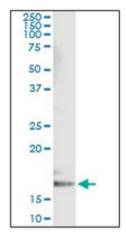

## **Product images:**

Western Blot analysis of CYB5A expression in transfected 293T cell line by CYB5A monoclonal antibody (M06), clone 1A8.

Detection limit for recombinant GST tagged CYB5A is 0.1 ng/ml as a capture antibody.