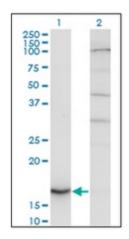

## **Product images:**

Western Blot analysis of CYB5A expression in transfected 293T cell line by CYB5A monoclonal antibody (M06), clone 1A8.

Detection limit for recombinant GST tagged CYB5A is 0.1 ng/ml as a capture antibody.