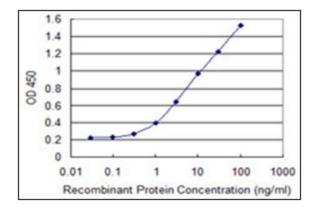

## **Product images:**

Western Blot analysis of CYB5A expression in transfected 293T cell line by CYB5A monoclonal antibody (M06), clone 1A8.

Detection limit for recombinant GST tagged CYB5A is 0.1 ng/ml as a capture antibody.