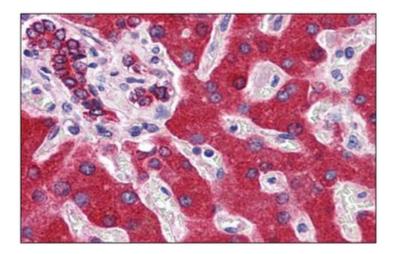

Human Liver: Formalin-Fixed, Paraffin-Embedded (FFPE)

Human Prostate: Formalin-Fixed, Paraffin-Embedded (FFPE)

Immunoprecipitation of CYB5A transfected lysate using anti-CYB5A monoclonal antibody and Protein A Magnetic Bead.