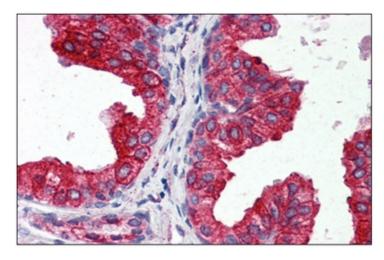

## **Product images:**

Detection limit for recombinant GST tagged CYB5A is 3 ng/ml as a capture antibody.

Human Prostate: Formalin-Fixed, Paraffin-Embedded (FFPE)

Human Liver: Formalin-Fixed, Paraffin-Embedded (FFPE)