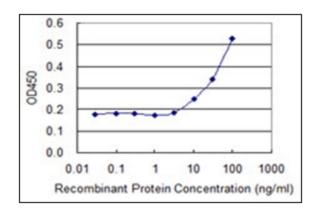

## **Product images:**

Detection limit for recombinant GST tagged CYB5A is 3 ng/ml as a capture antibody.

Human Prostate: Formalin-Fixed, Paraffin-Embedded (FFPE)

Human Liver: Formalin-Fixed, Paraffin-Embedded (FFPE)