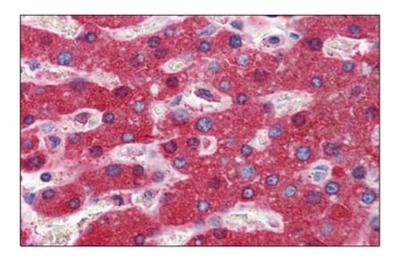

## **Product images:**

Detection limit for recombinant GST tagged CYB5A is 3 ng/ml as a capture antibody.

Human Prostate: Formalin-Fixed, Paraffin-Embedded (FFPE)

Human Liver: Formalin-Fixed, Paraffin-Embedded (FFPE)