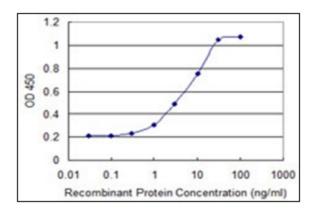

## **Product images:**

Detection limit for recombinant GST tagged OTUD7B is 0.3 ng/ml as a capture antibody.

Human Small Intestine: Formalin-Fixed, Paraffin-Embedded (FFPE)