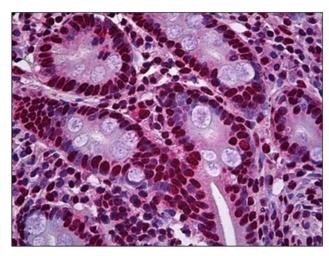

## **Product images:**

Detection limit for recombinant GST tagged OTUD7B is 0.3 ng/ml as a capture antibody.

Human Small Intestine: Formalin-Fixed, Paraffin-Embedded (FFPE)