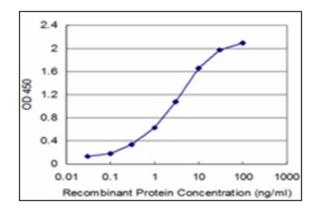

## **Product images:**

Detection limit for recombinant GST tagged CBS is approximately 0.03ng/ml as a capture antibody.

Human Brain, Cerebellum: Formalin-Fixed, Paraffin-Embedded (FFPE)

Human Liver: Formalin-Fixed, Paraffin-Embedded (FFPE)