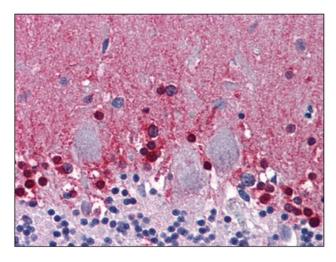

## **Product images:**

Detection limit for recombinant GST tagged CBS is approximately 0.03ng/ml as a capture antibody.

Human Brain, Cerebellum: Formalin-Fixed, Paraffin-Embedded (FFPE)

Human Liver: Formalin-Fixed, Paraffin-Embedded (FFPE)