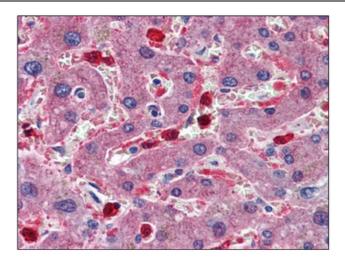

## **Product images:**

Detection limit for recombinant GST tagged CBS is approximately 0.03ng/ml as a capture antibody.

Human Brain, Cerebellum: Formalin-Fixed, Paraffin-Embedded (FFPE)

Human Liver: Formalin-Fixed, Paraffin-Embedded (FFPE)