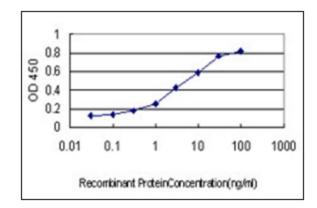

### **Product images:**

Detection limit for recombinant GST tagged BIK is approximately 0.03ng/ml as a capture antibody.

Human Tonsil: Formalin-Fixed, Paraffin-Embedded (FFPE)

This product is to be used for laboratory only. Not for diagnostic or therapeutic use. ©2024 OriGene Technologies, Inc., 9620 Medical Center Drive, Ste 200, Rockville, MD 20850, US