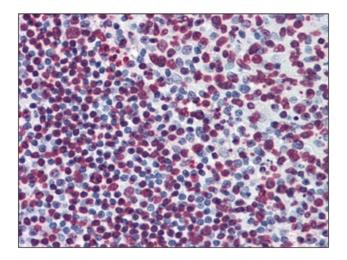

### **Product images:**

Detection limit for recombinant GST tagged BIK is approximately 0.03ng/ml as a capture antibody.

Human Tonsil: Formalin-Fixed, Paraffin-Embedded (FFPE)

This product is to be used for laboratory only. Not for diagnostic or therapeutic use. ©2024 OriGene Technologies, Inc., 9620 Medical Center Drive, Ste 200, Rockville, MD 20850, US