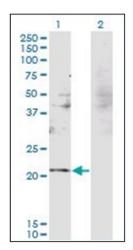

# **Product images:**

Western Blot analysis of RBM8A expression in transfected 293T cell line by RBM8A monoclonal antibody, clone 3E4. Lane 1: RBM8A transfected lysate (Predicted MW: 19.9 KDa). Lane 2: Nontransfected lysate.