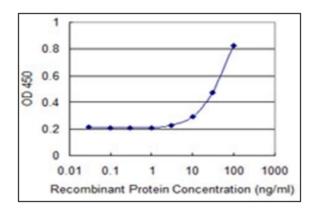

Detection limit for recombinant GST tagged RBM8A is 3 ng/ml as a capture antibody.

Human Testis: Formalin-Fixed, Paraffin-Embedded (FFPE)