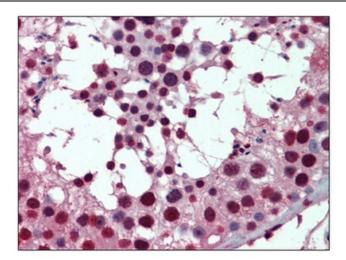

Detection limit for recombinant GST tagged RBM8A is 3 ng/ml as a capture antibody.

Human Testis: Formalin-Fixed, Paraffin-Embedded (FFPE)