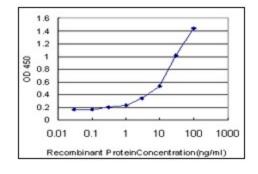

## **Product images:**

Detection limit for recombinant GST tagged SPP1 is approximately 0.3ng/ml as a capture antibody.

Human Kidney, Tubules: Formalin-Fixed, Paraffin-Embedded (FFPE)

This product is to be used for laboratory only. Not for diagnostic or therapeutic use. ©2024 OriGene Technologies, Inc., 9620 Medical Center Drive, Ste 200, Rockville, MD 20850, US