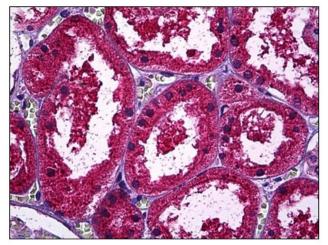

## **Product images:**

Detection limit for recombinant GST tagged SPP1 is approximately 0.3ng/ml as a capture antibody.

Human Kidney, Tubules: Formalin-Fixed, Paraffin-Embedded (FFPE)

This product is to be used for laboratory only. Not for diagnostic or therapeutic use. ©2024 OriGene Technologies, Inc., 9620 Medical Center Drive, Ste 200, Rockville, MD 20850, US