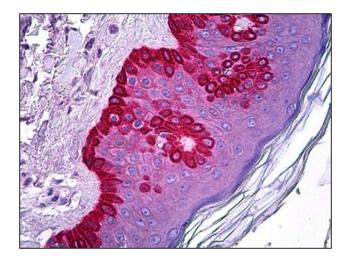

## **Product images:**

Detection limit for recombinant GST tagged ELA1 is 3 ng/ml as a capture antibody.

Human Skin: Formalin-Fixed, Paraffin-Embedded (FFPE)

This product is to be used for laboratory only. Not for diagnostic or therapeutic use. ©2024 OriGene Technologies, Inc., 9620 Medical Center Drive, Ste 200, Rockville, MD 20850, US