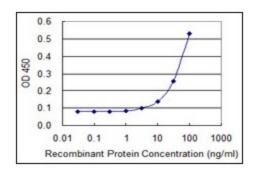

## **Product images:**

Detection limit for recombinant GST tagged ELA1 is 3 ng/ml as a capture antibody.

Human Skin: Formalin-Fixed, Paraffin-Embedded (FFPE)

This product is to be used for laboratory only. Not for diagnostic or therapeutic use. ©2024 OriGene Technologies, Inc., 9620 Medical Center Drive, Ste 200, Rockville, MD 20850, US