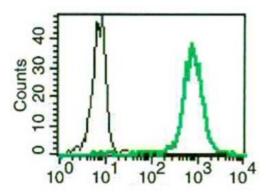

# **Product images:**

A typical staining pattern with the B-D60 PE monoclonal antibody of granulocytes