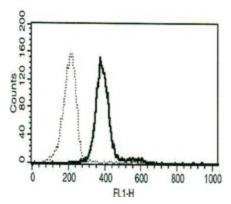

# **Product images:**

Flow cytometric analysis with the B-D60 monoclonal antibody on granulocytes