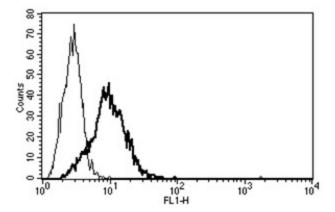

## **Product images:**

A typical staining pattern with the B-N6 monoclonal antibody of NTR transfected CHO cell line