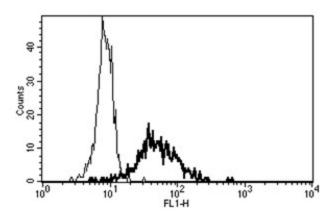

#### **Product images:**

A typical staining pattern with the B-F10 monoclonal antibody of monocytes

This product is to be used for laboratory only. Not for diagnostic or therapeutic use. ©2024 OriGene Technologies, Inc., 9620 Medical Center Drive, Ste 200, Rockville, MD 20850, US