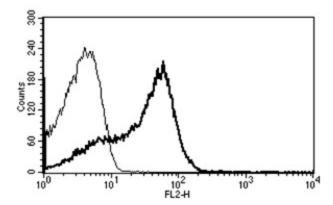

## **Product images:**

A typical staining pattern with the B-F12 monoclonal antibody of lymphocytes