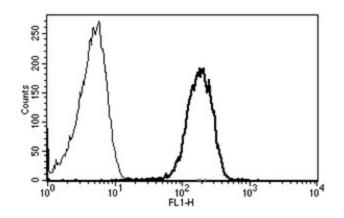

### **Product images:**

A typical staining pattern with the B-R1 monoclonal antibody of lymphocytes

This product is to be used for laboratory only. Not for diagnostic or therapeutic use. ©2024 OriGene Technologies, Inc., 9620 Medical Center Drive, Ste 200, Rockville, MD 20850, US