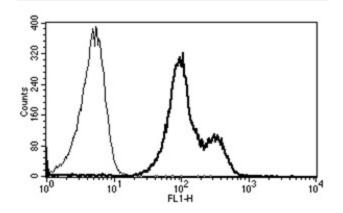

## **Product images:**

A typical staining pattern with the B-B15 monoclonal antibody of lymphocytes

This product is to be used for laboratory only. Not for diagnostic or therapeutic use. ©2024 OriGene Technologies, Inc., 9620 Medical Center Drive, Ste 200, Rockville, MD 20850, US