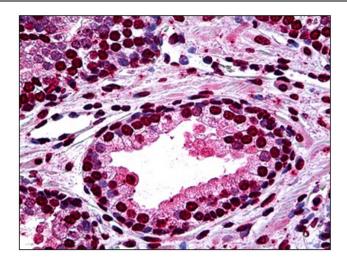

their

sequence similarity with Drosophila developmental genes. Members of the Dlx gene family contain a homeobox that is related to that of Distal-less (Dll), a gene expressed in the head and limbs of the developing fruit fly. The Distal-less (Dlx) family of genes comprises at least 6 different members, DLX1-DLX6. The DLX proteins are postulated to play a role in forebrain

and craniofacial development.

Synonyms: DLX-2, Homeobox protein DLX2

Protein Families: ES Cell Differentiation/IPS, Stem cell relevant signaling - TGFb/BMP signaling pathway,

**Transcription Factors** 

## **Product images:**



DLX2 monoclonal antibody, clone 2C8 Western Blot analysis of DLX2 expression in NIH/3T3.



Detection limit for recombinant GST tagged DLX2 is approximately 1ng/ml as a capture antibody.





Human Prostate: Formalin-Fixed, Paraffin-Embedded (FFPE)