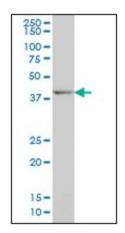

## **Product images:**

DLX2 monoclonal antibody, clone 2C8 Western Blot analysis of DLX2 expression in NIH/3T3.

Detection limit for recombinant GST tagged DLX2 is approximately 1ng/ml as a capture antibody.