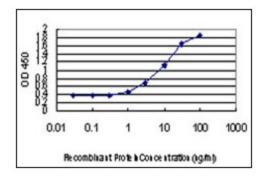

## **Product images:**

DLX2 monoclonal antibody, clone 2C8 Western Blot analysis of DLX2 expression in NIH/3T3.

Detection limit for recombinant GST tagged DLX2 is approximately 1ng/ml as a capture antibody.