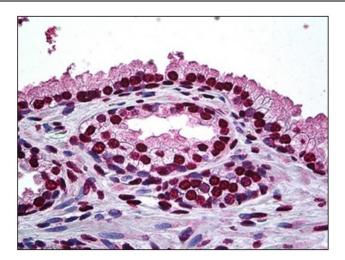

sequence similarity with Drosophila developmental genes. Members of the Dlx gene family contain a homeobox that is related to that of Distal-less (Dll), a gene expressed in the head and limbs of the developing fruit fly. The Distal-less (Dlx) family of genes comprises at least 6 different members, DLX1-DLX6. The DLX proteins are postulated to play a role in forebrain

and craniofacial development.

**Synonyms:** DLX-2, Homeobox protein DLX2

Protein Families: ES Cell Differentiation/IPS, Stem cell relevant signaling - TGFb/BMP signaling pathway,

**Transcription Factors** 

## **Product images:**



DLX2 monoclonal antibody, clone 2B12 Western Blot analysis of DLX2 expression in NIH/3T3.



Detection limit for recombinant GST tagged DLX2 is approximately 1ng/ml as a capture antibody.





Human Prostate: Formalin-Fixed, Paraffin-Embedded (FFPE)