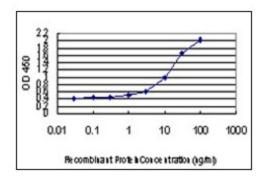

## **Product images:**

DLX2 monoclonal antibody, clone 2B12 Western Blot analysis of DLX2 expression in NIH/3T3.

Detection limit for recombinant GST tagged DLX2 is approximately 1ng/ml as a capture antibody.