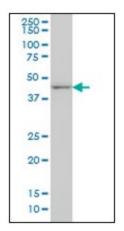

## **Product images:**

DLX2 monoclonal antibody, clone 2B12 Western Blot analysis of DLX2 expression in NIH/3T3.

Detection limit for recombinant GST tagged DLX2 is approximately 1ng/ml as a capture antibody.