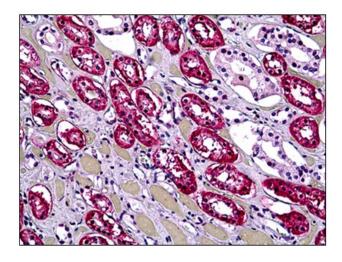

# **Product images:**

DHX9 monoclonal antibody, clone 3G7 Western Blot analysis of DHX9 expression in HeLa nuclear extract.

Human Kidney, Tubules: Formalin-Fixed, Paraffin-Embedded (FFPE)

Immunofluorescence of monoclonal antibody to DHX9 on HeLa cell. [antibody concentration 10 ug/ml]