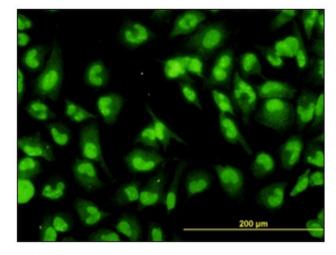

# **Product images:**

DHX9 monoclonal antibody, clone 3G7 Western Blot analysis of DHX9 expression in HeLa nuclear extract.

Human Kidney, Tubules: Formalin-Fixed, Paraffin-Embedded (FFPE)

Immunofluorescence of monoclonal antibody to DHX9 on HeLa cell. [antibody concentration 10 ug/ml]