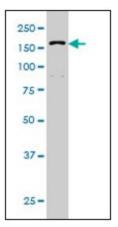

# **Product images:**

DHX9 monoclonal antibody, clone 3G7 Western Blot analysis of DHX9 expression in HeLa nuclear extract.

Human Kidney, Tubules: Formalin-Fixed, Paraffin-Embedded (FFPE)

Immunofluorescence of monoclonal antibody to DHX9 on HeLa cell. [antibody concentration 10 ug/ml]