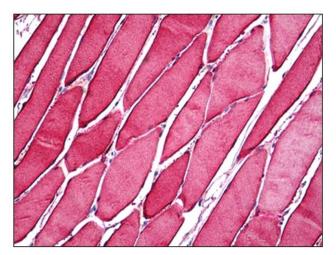

fied

State: Liquid purified Ig fraction

**Concentration:** lot specific

**Purification:** Affinity chromatography on Protein A

**Conjugation:** Unconjugated

Storage: Store the antibody undiluted at 2-8°C for one month or (in aliquots) at -20°C for longer.

Avoid repeated freezing and thawing.

**Stability:** Shelf life: one year from despatch.

Gene Name: carbonic anhydrase 3

Database Link: Entrez Gene 761 Human

P07451

Synonyms: Carbonic anhydrase III, Carbonate dehydratase III, CA3, CA-III

Protein Families: Druggable Genome
Protein Pathways: Nitrogen metabolism





## **Product images:**



Western Blot analysis of CA3 expression in K-562 by CA3 monoclonal antibody, clone 4A12-1A3.



Detection limit for recombinant GST tagged CA3 is approximately 1ng/ml as a capture antibody.



Human Skeletal Muscle: Formalin-Fixed, Paraffin-Embedded (FFPE)