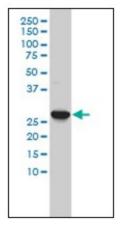

## **Product images:**

Western Blot analysis of CA3 expression in K-562 by CA3 monoclonal antibody, clone 4A12-1A3.

Detection limit for recombinant GST tagged CA3 is approximately 1ng/ml as a capture antibody.