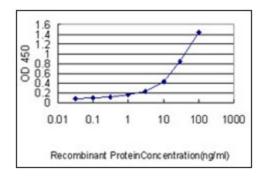

## **Product images:**

Western Blot analysis of CA3 expression in K-562 by CA3 monoclonal antibody, clone 4A12-1A3.

Detection limit for recombinant GST tagged CA3 is approximately 1ng/ml as a capture antibody.