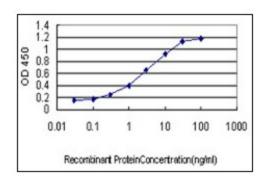

Protein Families: Druggable Genome, Transmembrane

Protein Pathways:

Natural killer cell mediated cytotoxicity

Product images:

Detection limit for recombinant GST tagged CD48 is approximately 0.1ng/ml as a capture antibody.