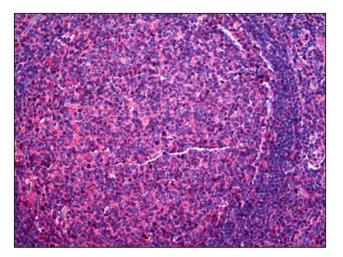

Human Tonsil: Formalin-Fixed, Paraffin-Embedded (FFPE)

This product is to be used for laboratory only. Not for diagnostic or therapeutic use. ©2024 OriGene Technologies, Inc., 9620 Medical Center Drive, Ste 200, Rockville, MD 20850, US