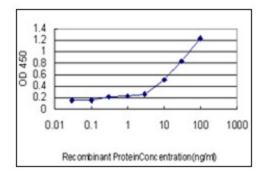

# **Product images:**

MEF2A monoclonal antibody clone 1A10. Western Blot analysis of MEF2A expression in human lung cancer.

Detection limit for recombinant GST tagged MEF2A is approximately 0.3ng/ml as a capture antibody.