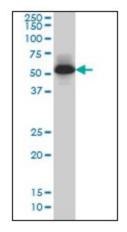

# **Product images:**

MEF2A monoclonal antibody clone 1A10. Western Blot analysis of MEF2A expression in human lung cancer.

Detection limit for recombinant GST tagged MEF2A is approximately 0.3ng/ml as a capture antibody.