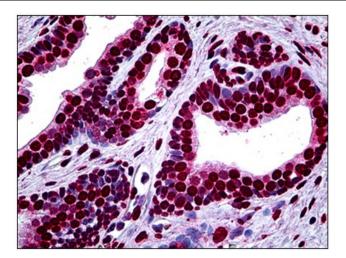

Human Prostate: Formalin-Fixed, Paraffin-Embedded (FFPE)

Immunofluorescence of monoclonal antibody to MEF2A on HeLa cell. [antibody concentration 10 ug/ml]