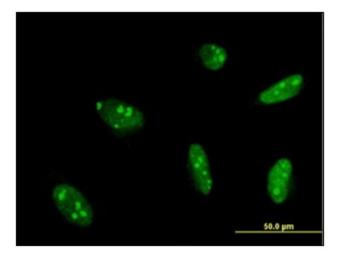

Human Prostate: Formalin-Fixed, Paraffin-Embedded (FFPE)

Immunofluorescence of monoclonal antibody to MEF2A on HeLa cell. [antibody concentration 10 ug/ml]