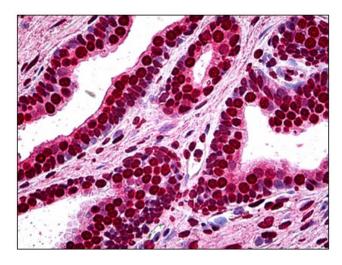

## **Product images:**

Detection limit for recombinant GST tagged MEF2A is approximately 1ng/ml as a capture antibody.

Human Prostate: Formalin-Fixed, Paraffin-Embedded (FFPE)