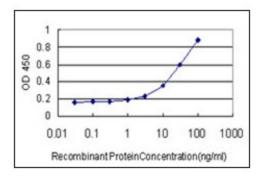

## **Product images:**

Detection limit for recombinant GST tagged MEF2A is approximately 1ng/ml as a capture antibody.

Human Prostate: Formalin-Fixed, Paraffin-Embedded (FFPE)