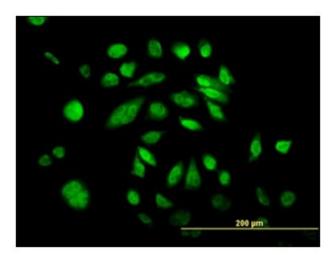

Detection limit for recombinant GST tagged POLK is approximately 0.3ng/ml as a capture antibody.

Human Spleen: Formalin-Fixed, Paraffin-Embedded (FFPE)

Immunofluorescence of monoclonal antibody to POLK on HeLa cell. [antibody concentration 10 ug/ml]