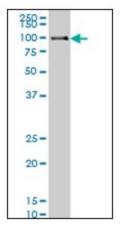

## **Product images:**

Western Blot analysis of POLK expression in HeLa nuclear extracts by POLK monoclonal antibody, clone 6F2.

Western Blot analysis of POLK expression in transfected 293T cell line by POLK monoclonal antibody, clone 6F2.