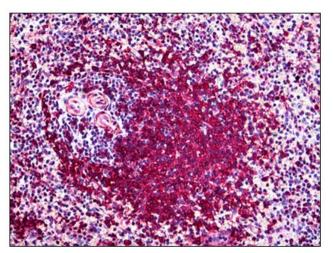

Detection limit for recombinant GST tagged POLK is approximately 0.3ng/ml as a capture antibody.

Human Spleen: Formalin-Fixed, Paraffin-Embedded (FFPE)

Immunofluorescence of monoclonal antibody to POLK on HeLa cell. [antibody concentration 10 ug/ml]