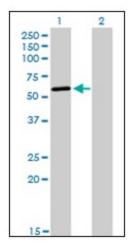

## **Product images:**

Western Blot analysis of POLK expression in HeLa nuclear extracts by POLK monoclonal antibody, clone 6F2.

Western Blot analysis of POLK expression in transfected 293T cell line by POLK monoclonal antibody, clone 6F2.