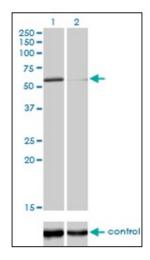

Western blot analysis of POLK over-expressed 293 cell line, cotransfected with POLK Validated Chimera RNAi (Lane 2) or non-transfected control (Lane 1). Blot probed with POLK monoclonal antibody, clone 6F2. GAPDH (36.1 kDa) used as control.