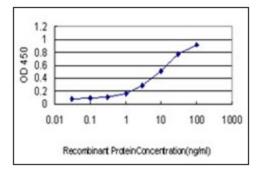

Detection limit for recombinant GST tagged POLK is approximately 0.3ng/ml as a capture antibody.

Human Spleen: Formalin-Fixed, Paraffin-Embedded (FFPE)

Immunofluorescence of monoclonal antibody to POLK on HeLa cell. [antibody concentration 10 ug/ml]