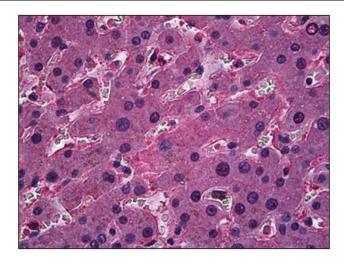

Entrez Gene 5004 Human

P02763





# Alpha 1 Acid Glycoprotein (ORM1) Mouse Monoclonal Antibody [Clone ID: 2F9-1F10] – AM31119PU-N

**Background:** Functions as transport protein in the blood stream. Binds various ligands in the interior of its

beta-barrel domain. Also binds synthetic drugs and influences their distribution and

availability in the body. Appears to function in modulating the activity of the immune system

during the acute-phase reaction.

Synonyms: Orosomucoid-1, OMD1, Alpha-1-acid glycoprotein 1

**Protein Families:** Druggable Genome, Secreted Protein

## **Product images:**



ORM1 monoclonal antibody clone 2F9-1F10 Western Blot analysis of ORM1 expression in MCF-7.



Detection limit for recombinant GST tagged ORM1 is approximately 0.1ng/ml as a capture antibody.





Human Liver: Formalin-Fixed, Paraffin-Embedded (FFPE)