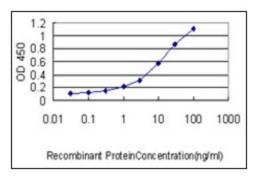

## **Product images:**

ORM1 monoclonal antibody clone 2F9-1F10 Western Blot analysis of ORM1 expression in MCF-7.

Detection limit for recombinant GST tagged ORM1 is approximately 0.1ng/ml as a capture antibody.