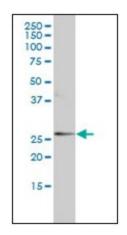

## **Product images:**

ORM1 monoclonal antibody clone 2F9-1F10 Western Blot analysis of ORM1 expression in MCF-7.

Detection limit for recombinant GST tagged ORM1 is approximately 0.1ng/ml as a capture antibody.