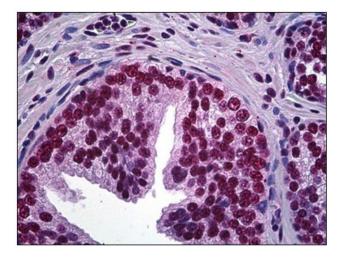

## **Product images:**

Western Blot analysis of LHX4 expression in human spleen with LHX4 monoclonal antibody, clone 1D6.

Human Prostate: Formalin-Fixed, Paraffin-Embedded (FFPE)