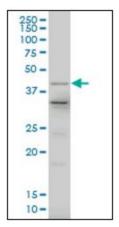

## **Product images:**

Western Blot analysis of LHX4 expression in human spleen with LHX4 monoclonal antibody, clone 1D6.

Human Prostate: Formalin-Fixed, Paraffin-Embedded (FFPE)