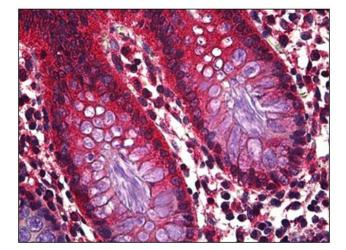

Human Colon, Epithelium: Formalin-Fixed, Paraffin-Embedded (FFPE)

This product is to be used for laboratory only. Not for diagnostic or therapeutic use. ©2024 OriGene Technologies, Inc., 9620 Medical Center Drive, Ste 200, Rockville, MD 20850, US