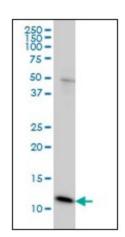

#### **Product images:**

Western Blot analysis of GHRL expression in HeLa cells with GHRL monoclonal antibody, clone 4B8.

Detection limit for recombinant GST tagged GHRL is approximately 1ng/ml as a capture antibody.