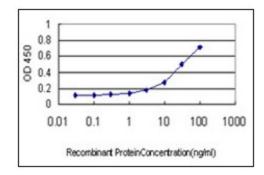

#### **Product images:**

Western Blot analysis of GHRL expression in HeLa cells with GHRL monoclonal antibody, clone 4B8.

Detection limit for recombinant GST tagged GHRL is approximately 1ng/ml as a capture antibody.