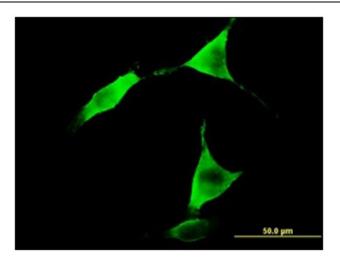

Human Liver: Formalin-Fixed, Paraffin-Embedded (FFPE)

Immunofluorescence of monoclonal antibody to ALDH1L1 on NIH/3T3 cell. [antibody concentration 10 ug/ml]