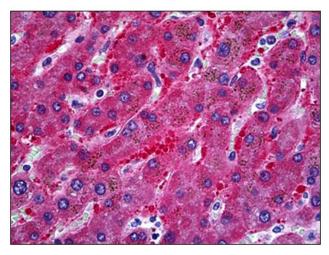

Human Liver: Formalin-Fixed, Paraffin-Embedded (FFPE)

Immunofluorescence of monoclonal antibody to ALDH1L1 on NIH/3T3 cell. [antibody concentration 10 ug/ml]