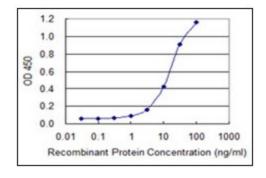

# **Product images:**

Western Blot analysis of ALDH1L1 expression in NIH/3T3 cells with ALDH1L1 monoclonal antibody, clone 3E9.

Detection limit for recombinant GST tagged ALDH1L1 is 0.3 ng/ml as a capture antibody.