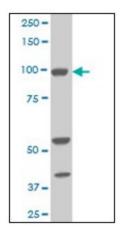

# **Product images:**

Western Blot analysis of ALDH1L1 expression in NIH/3T3 cells with ALDH1L1 monoclonal antibody, clone 3E9.

Detection limit for recombinant GST tagged ALDH1L1 is 0.3 ng/ml as a capture antibody.