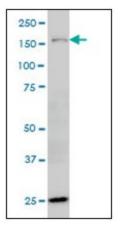

## **Product images:**

Western Blot analysis of HYOU1 expression in MCF-7 with HYOU1 monoclonal antibody clone 6F7.

Detection limit for recombinant GST tagged HYOU1 is approximately 0.03ng/ml as a capture antibody.