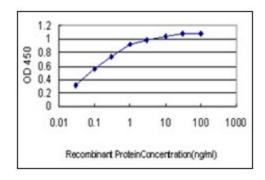

## **Product images:**

Western Blot analysis of HYOU1 expression in MCF-7 with HYOU1 monoclonal antibody clone 6F7.

Detection limit for recombinant GST tagged HYOU1 is approximately 0.03ng/ml as a capture antibody.