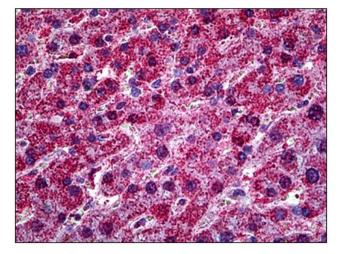

ation: PBS, pH 7.2

State: Purified

State: Liquid purfied Ig fraction

**Concentration:** lot specific

**Purification:** Protein A chromatography

**Conjugation:** Unconjugated

Storage: Store the antibody undiluted at 2-8°C for one month or (in aliquots) at -20°C for longer.

Avoid repeated freezing and thawing.

**Stability:** Shelf life: one year from despatch.

**Gene Name:** hypoxia up-regulated 1

Database Link: Entrez Gene 10525 Human

Q9Y4L1

**Synonyms:** Hypoxia up-regulated protein 1, ORP150, GRP170, ORP-150, GRP-170

**Protein Families:** Transmembrane





## **Product images:**



Western Blot analysis of HYOU1 expression in MCF-7 with HYOU1 monoclonal antibody clone 6F7.



Detection limit for recombinant GST tagged HYOU1 is approximately 0.03ng/ml as a capture antibody.



Human Liver: Formalin-Fixed, Paraffin-Embedded (FFPE)