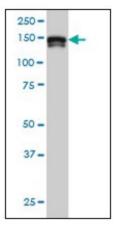

## **Product images:**

Western Blot analysis of STAG2 expression in Hela nuclear extract with STAG2 monoclonal antibody, clone 3C6.

Western Blot analysis of STAG2 expression in NIH/3T3 cells with STAG2 monoclonal antibody, clone 3C6.