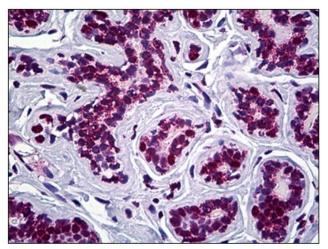

Human Breast: Formalin-Fixed, Paraffin-Embedded (FFPE)

Immunofluorescence of monoclonal antibody to STAG2 on HeLa cell. [antibody concentration 10 ug/ml]