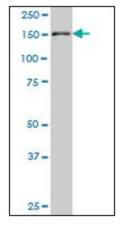

## **Product images:**

Western Blot analysis of STAG2 expression in Hela nuclear extract with STAG2 monoclonal antibody, clone 3C6.

Western Blot analysis of STAG2 expression in NIH/3T3 cells with STAG2 monoclonal antibody, clone 3C6.