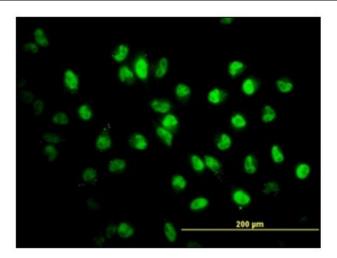

Human Breast: Formalin-Fixed, Paraffin-Embedded (FFPE)

Immunofluorescence of monoclonal antibody to STAG2 on HeLa cell. [antibody concentration 10 ug/ml]