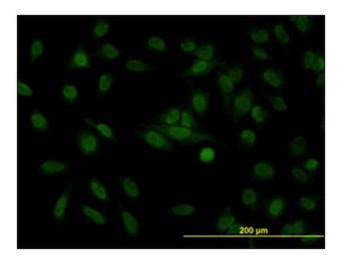

## **Product images:**

Western Blot analysis of STAG1 expression in HeLa cells with STAG1 monoclonal antibody, clone 2E9.

Detection limit for recombinant GST tagged STAG1 is approximately 0.03ng/ml as a capture antibody.

Human Breast: Formalin-Fixed, Paraffin-Embedded (FFPE)

Immunofluorescence of monoclonal antibody to STAG1 on HeLa cell. [antibody concentration 10 ug/ml]