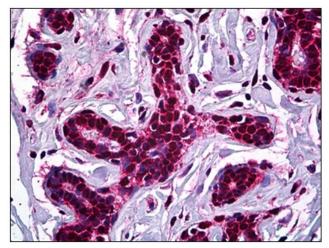

Human Breast: Formalin-Fixed, Paraffin-Embedded (FFPE)

Immunofluorescence of monoclonal antibody to STAG1 on HeLa cell. [antibody concentration 10 ug/ml]