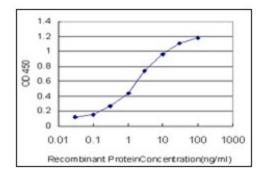

## **Product images:**

Western Blot analysis of STAG1 expression in HeLa cells with STAG1 monoclonal antibody, clone 2E9.

Detection limit for recombinant GST tagged STAG1 is approximately 0.03ng/ml as a capture antibody.