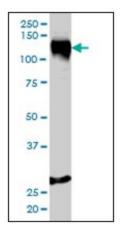

## **Product images:**

Western Blot analysis of STAG1 expression in HeLa cells with STAG1 monoclonal antibody, clone 2E9.

Detection limit for recombinant GST tagged STAG1 is approximately 0.03ng/ml as a capture antibody.