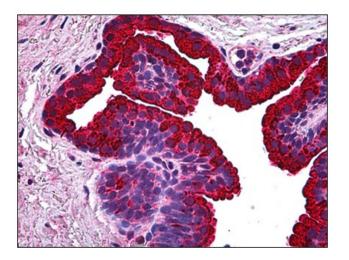

## **Product images:**

Detection limit for recombinant GST tagged BCAS1 is 0.03 ng/ml as a capture antibody.

Human Prostate: Formalin-Fixed, Paraffin-Embedded (FFPE)

This product is to be used for laboratory only. Not for diagnostic or therapeutic use. ©2024 OriGene Technologies, Inc., 9620 Medical Center Drive, Ste 200, Rockville, MD 20850, US