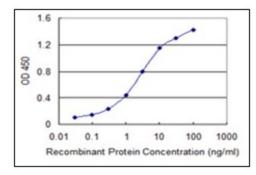

## **Product images:**

Detection limit for recombinant GST tagged BCAS1 is 0.03 ng/ml as a capture antibody.

Human Prostate: Formalin-Fixed, Paraffin-Embedded (FFPE)

This product is to be used for laboratory only. Not for diagnostic or therapeutic use. ©2024 OriGene Technologies, Inc., 9620 Medical Center Drive, Ste 200, Rockville, MD 20850, US