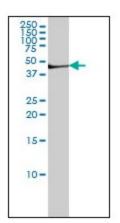

## **Product images:**

FGG monoclonal antibody clone 1F2 Western Blot analysis of FGG expression in Hela NE.

Detection limit for recombinant GST tagged FGG is approximately 0.3ng/ml as a capture antibody.