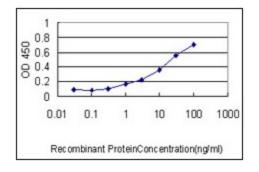

## **Product images:**

FGG monoclonal antibody clone 1F2 Western Blot analysis of FGG expression in Hela NE.

Detection limit for recombinant GST tagged FGG is approximately 0.3ng/ml as a capture antibody.