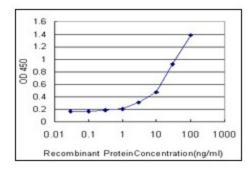

## **Product images:**

SMARCD2 monoclonal antibody clone 2F7 Western Blot analysis of SMARCD2 expression in HeLa NE.

Detection limit for recombinant GST tagged SMARCD2 is approximately 1ng/ml as a capture antibody.