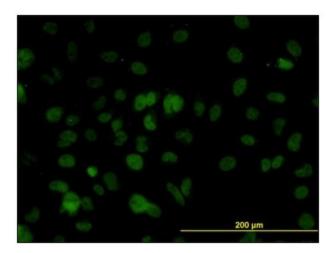

Human Brain, Cortex: Formalin-Fixed, Paraffin-Embedded (FFPE)

Immunofluorescence of monoclonal antibody to SMARCD2 on HeLa cell. [antibody concentration 10 ug/ml]