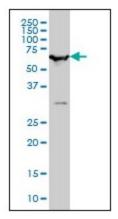

## **Product images:**

SMARCD2 monoclonal antibody clone 2F7 Western Blot analysis of SMARCD2 expression in HeLa NE.

Detection limit for recombinant GST tagged SMARCD2 is approximately 1ng/ml as a capture antibody.