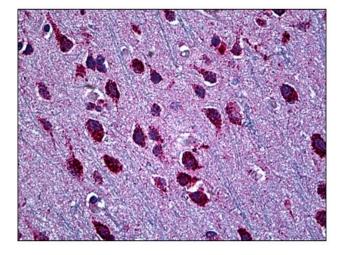

Human Brain, Cortex: Formalin-Fixed, Paraffin-Embedded (FFPE)

Immunofluorescence of monoclonal antibody to SMARCD2 on HeLa cell. [antibody concentration 10 ug/ml]