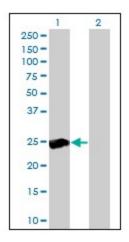

## **Product images:**

Western Blot analysis of RALB expression in transfected 293T cell line by RALB monoclonal antibody clone 4D1.

Detection limit for recombinant GST tagged RALB is approximately 0.3ng/ml as a capture antibody.