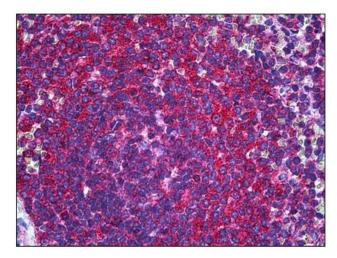

onger.

Avoid repeated freezing and thawing.

Stability:

Shelf life: one year from despatch.

Gene Name:

RALB Ras like proto-oncogene B

**Database Link:** 

Entrez Gene 5899 Human

P11234

Background:

The human RAL proteins share more than 50% similarity and some properties with the ras proteins. One member of this family, RALA, maps to 7p. A second member of the family,

RALB, encoding a GTP-binding protein is located on 2cen-q13.





Synonyms: Ral-B

**Protein Families:** Druggable Genome

**Protein Pathways:** Pancreatic cancer, Pathways in cancer

## **Product images:**



Western Blot analysis of RALB expression in transfected 293T cell line by RALB monoclonal antibody clone 4D1.



Detection limit for recombinant GST tagged RALB is approximately 0.3ng/ml as a capture antibody.



Human Spleen: Formalin-Fixed, Paraffin-Embedded (FFPE)