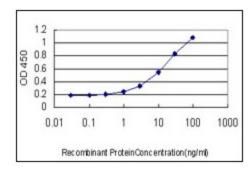

## **Product images:**

Western Blot analysis of RALB expression in transfected 293T cell line by RALB monoclonal antibody clone 4D1.

Detection limit for recombinant GST tagged RALB is approximately 0.3ng/ml as a capture antibody.