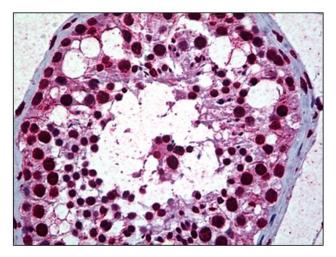

Human Testis: Formalin-Fixed, Paraffin-Embedded (FFPE)

Immunofluorescence of monoclonal antibody to RBBP4 on HeLa cell. [antibody concentration 10 ug/ml]