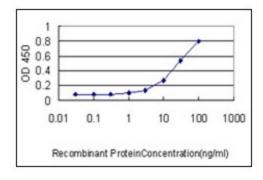

# **Product images:**

RBBP4 monoclonal antibody clone 2D7 Western Blot analysis of RBBP4 expression in Hela.

Detection limit for recombinant GST tagged RBBP4 is approximately 0.3ng/ml as a capture antibody.