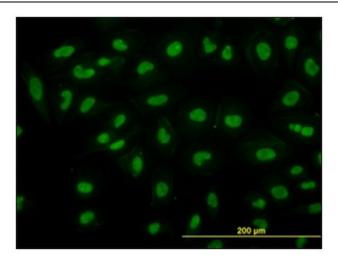

Human Testis: Formalin-Fixed, Paraffin-Embedded (FFPE)

Immunofluorescence of monoclonal antibody to RBBP4 on HeLa cell. [antibody concentration 10 ug/ml]