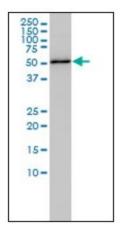

# **Product images:**

RBBP4 monoclonal antibody clone 2D7 Western Blot analysis of RBBP4 expression in Hela.

Detection limit for recombinant GST tagged RBBP4 is approximately 0.3ng/ml as a capture antibody.