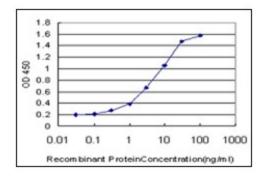

## **Product images:**

STAT5B monoclonal antibody clone 2D1 Western Blot analysis of STAT5B expression in HeLa.

Detection limit for recombinant GST tagged STAT5B is approximately 0.3ng/ml as a capture antibody.