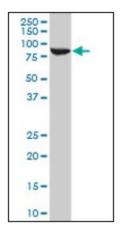

## **Product images:**

STAT5B monoclonal antibody clone 2D1 Western Blot analysis of STAT5B expression in HeLa.

Detection limit for recombinant GST tagged STAT5B is approximately 0.3ng/ml as a capture antibody.