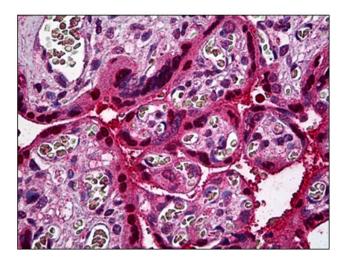

Human Placenta: Formalin-Fixed, Paraffin-Embedded (FFPE)

Immunofluorescence of monoclonal antibody to STAT5B on HeLa cell. [antibody concentration 10 ug/ml]