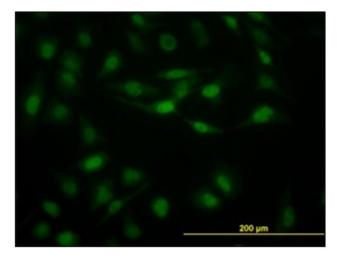

Human Placenta: Formalin-Fixed, Paraffin-Embedded (FFPE)

Immunofluorescence of monoclonal antibody to STAT5B on HeLa cell. [antibody concentration 10 ug/ml]