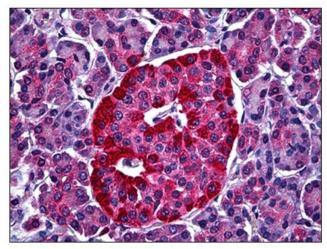

# **Product images:**

STXBP1 monoclonal antibody clone 6D1 Western Blot analysis of STXBP1 expression in HeLa.

Human Brain, Neuropil: Formalin-Fixed, Paraffin-Embedded (FFPE)

Human Pancreas, Islets of Langerhans: Formalin-Fixed, Paraffin-Embedded (FFPE)