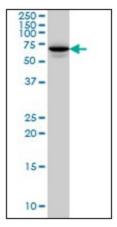

# **Product images:**

STXBP1 monoclonal antibody clone 6D1 Western Blot analysis of STXBP1 expression in HeLa.

Human Brain, Neuropil: Formalin-Fixed, Paraffin-Embedded (FFPE)

Human Pancreas, Islets of Langerhans: Formalin-Fixed, Paraffin-Embedded (FFPE)