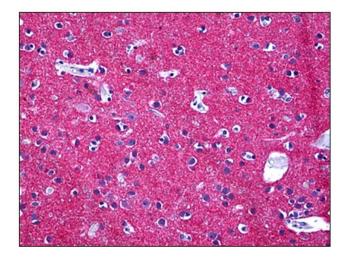

# **Product images:**

STXBP1 monoclonal antibody clone 6D1 Western Blot analysis of STXBP1 expression in HeLa.

Human Brain, Neuropil: Formalin-Fixed, Paraffin-Embedded (FFPE)

Human Pancreas, Islets of Langerhans: Formalin-Fixed, Paraffin-Embedded (FFPE)